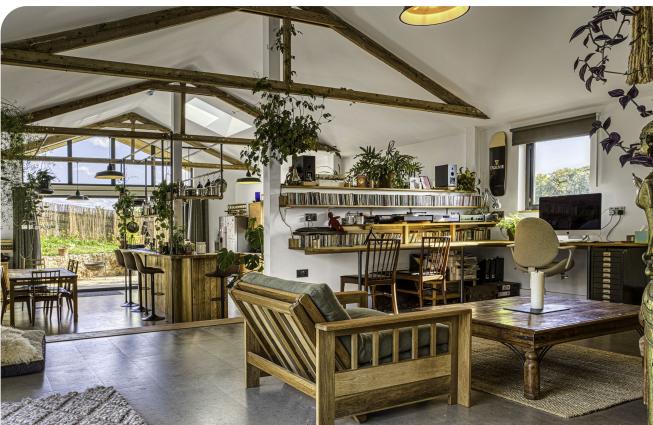

# Gatcombe Farm – Long Ashton

# Projects Highlights:

**Preserved Heritage:** Original timber beams, stone walls, and architectural details were carefully restored to maintain the barns' historic charm.

**Modern Comfort:** Open-plan living areas, underfloor heating, and modern fixtures provide the ultimate in comfort and functionality.

**Beautiful Surroundings:** Set in the picturesque landscapes of Long Ashton, this conversion offers stunning views and tranquillity while being just minutes from Bristol.