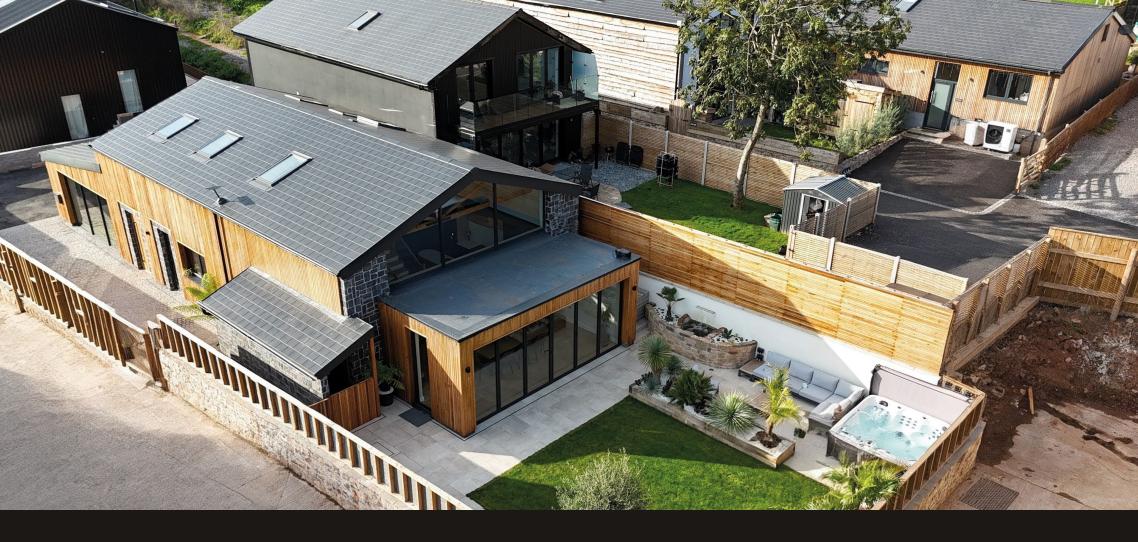

# Gatcombe Farm – Long Ashton

# Projects Highlights:

**Preserved Heritage:** Original timber beams, stone walls, and architectural details were carefully restored to maintain the barns' historic charm.

**Modern Comfort:** Open-plan living areas, underfloor heating, and modern fixtures provide the ultimate in comfort and functionality.

**Beautiful Surroundings:** Set in the picturesque landscapes of Long Ashton, this conversion offers stunning views and tranquillity while being just minutes from Bristol.