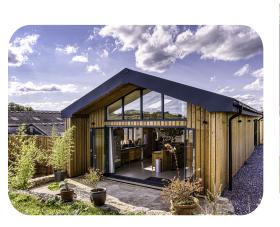

# Gatcombe Farm – Long Ashton

# Projects Highlights:

**Preserved Heritage:** Original timber beams, stone walls, and architectural details were carefully restored to maintain the barns' historic charm.

**Modern Comfort:** Open-plan living areas, underfloor heating, and modern fixtures provide the ultimate in comfort and functionality.

**Beautiful Surroundings:** Set in the picturesque landscapes of Long Ashton, this conversion offers stunning views and tranquillity while being just minutes from Bristol.