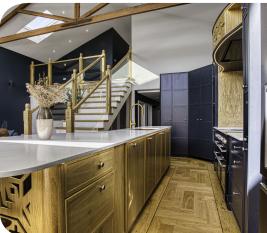

# Gatcombe Farm – Long Ashton

# Projects Highlights:

**Preserved Heritage:** Original timber beams, stone walls, and architectural details were carefully restored to maintain the barns' historic charm.

**Modern Comfort:** Open-plan living areas, underfloor heating, and modern fixtures provide the ultimate in comfort and functionality.

**Beautiful Surroundings:** Set in the picturesque landscapes of Long Ashton, this conversion offers stunning views and tranquillity while being just minutes from Bristol.